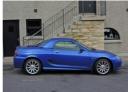

## MG TF 1.8 LE 500 2dr | 2010

# MG TF 135 LE 500 ROADDTER LIMITED E/ D 448 OF 500 MADE

Comes with full years MOT

£5,900

| Miles:           | 22530        |
|------------------|--------------|
| Fuel Type:       | Petrol       |
| Transmission:    | Manual       |
| Colour:          | Blue         |
| Engine Size:     | 1796         |
| CO2 Emission:    | 185          |
| Tax Band:        | I (£335 p/a) |
| Body Style:      | Convertible  |
| Insurance group: | 30A          |
| Reg:             | CN10DDU      |