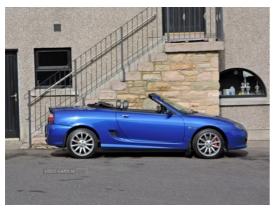

## MG TF 1.8 LE 500 2dr | 2010

# MG TF 135 LE 500 ROADDTER LIMITED E/ D 448 OF 500 MADE

Comes with full years MOT

£5,900

| Miles:           | 22530        |
|------------------|--------------|
| Fuel Type:       | Petrol       |
| Transmission:    | Manual       |
| Colour:          | Blue         |
| Engine Size:     | 1796         |
| CO2 Emission:    | 185          |
| Tax Band:        | I (£335 p/a) |
| Body Style:      | Convertible  |
| Insurance group: | 30A          |
| Reg:             | CN10DDU      |