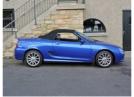

## MG TF 1.8 LE 500 2dr | 2010

# MG TF 135 LE 500 ROADDTER LIMITED E/ D 448 OF 500 MADE

Comes with full years MOT

£5,900

| Miles:           | 22530        |
|------------------|--------------|
| Fuel Type:       | Petrol       |
| Transmission:    | Manual       |
| Colour:          | Blue         |
| Engine Size:     | 1796         |
| CO2 Emission:    | 185          |
| Tax Band:        | I (£335 p/a) |
| Body Style:      | Convertible  |
| Insurance group: | 30A          |
| Reg:             | CN10DDU      |